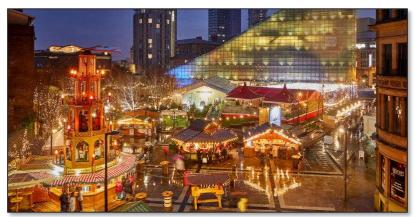

## MANCHESTER CHRISTMAS MARKET

Manchester has to be the place to be at Christmas. The Market gets bigger and better every year. People are very friendly and polite even at the busiest times. So, get into the festive spirit, it's time to head down to Manchester's world-famous Christmas market.

The array of over 300 stalls is mind-boggling, with mouthwatering delicacies from all over Europe. The choice is getting bigger and better and includes gifts, crafts, jewellery, clothes, toys and an array of food and drinks.